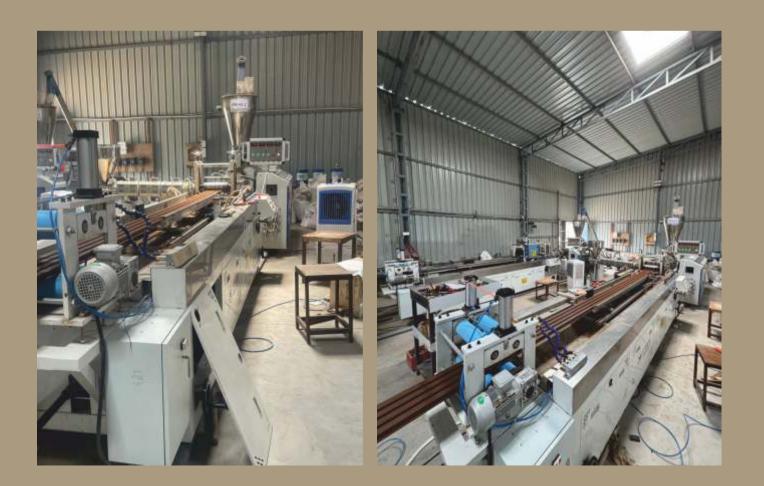

### DuraGuard

Duraguard by Tree plast WPC exterior is a high-performance protection coating designed for exterior walls. It offers excellent weather resistance and durability, ensuring long-lasting protection against harsh environmental conditions. The formulation is ideal for maintaining the aesthetic appeal of surfaces while providing a robust barrier against moisture and pollutants. It enhances the longevity of exterior finishes.

#### P R O D U C T R A N G E

### Exterior Excellence