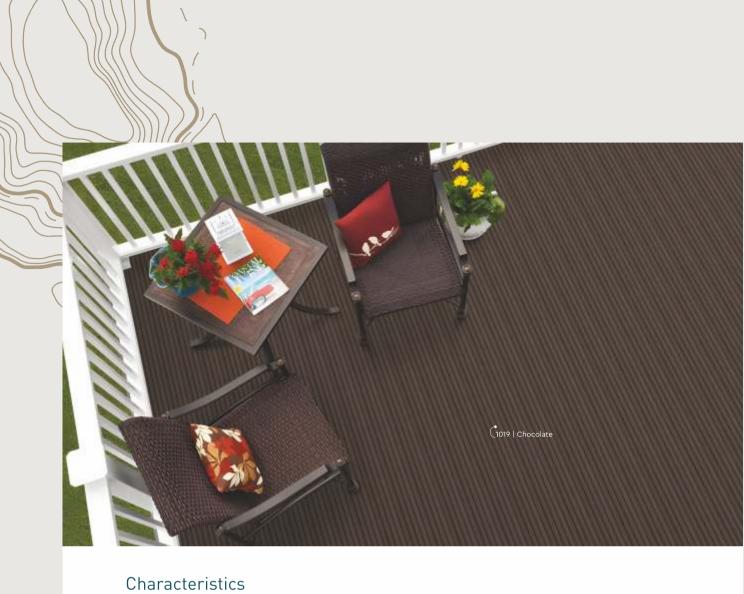

# DECKING

Tree plast decking is a convergence of aesthetics, exceptional durability & low maintenance to perfection. Our decking planks exhibit the appearance of pre-finished wood, with a weathering capability far greater than any natural timber. Resistant to fading, staining, scratching, fungus, splitting, cracking and rot, Tree plast deck planks unlike natural wood, do not require any maintenance of regular sanding, oiling, sealing or termite treatment.

Installed over an anti-corrosive aluminum framework with concealed fixtures and no exposed hardware, Tree plast decking is completely barefoot safe. A sustainable solution to wood decking, Tree plast decking is cost effective with low lifetime costs owing to no maintenance over its lifetime.

#### 2 MOLDS (O DECK) O DECK 5 COLOURS (SIDE 1)

2014 Grey

2017 Walnut

2019 Chocolate