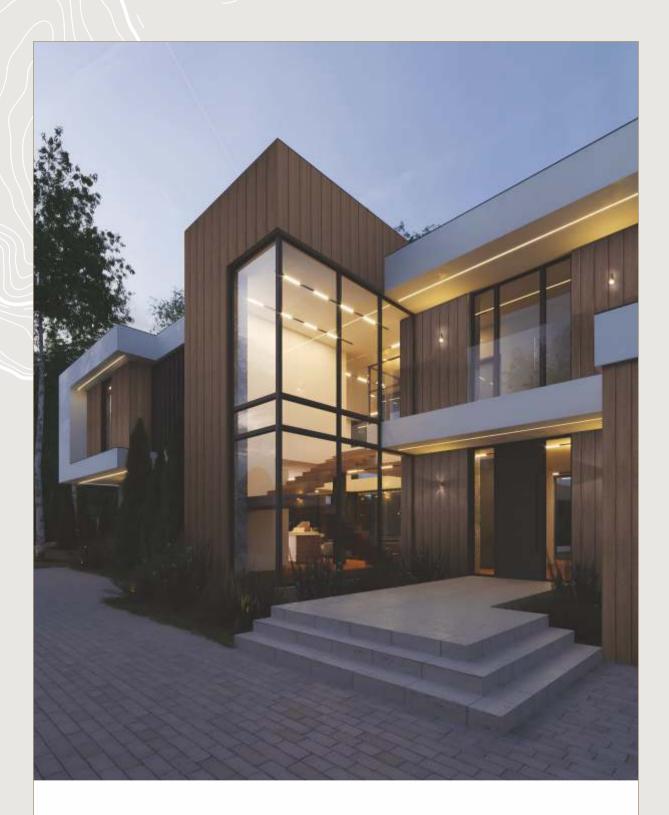

### INDIA'S MOST TRUSTED WPC

Tree plast WPC and UPVC furniture are highly trusted for their durability and style. Tree plast offers a wide range to choose from. WPC combines the natural look of wood with HDPE (High Density Polyethylene). WPC is known for its strength and weather resistance, durability and ideal for outdoor elevation.

#### WELCOMETO SINOTEK

Tree plast, your premier destination for innovative and quality furniture solutions in India. Our commitment to excellence and sustainability shines through in every piece we create. Explore our range of stylish and durable WPC product designed to enhance your living spaces. Experience the perfect blend of functionality, aesthetics, and environmental responsibility with Tree plast

Discover a world where quality meets innovation, and where your comfort and style are our top priorities. Join us at Tree plast and elevate your living space with our exceptional product offerings.