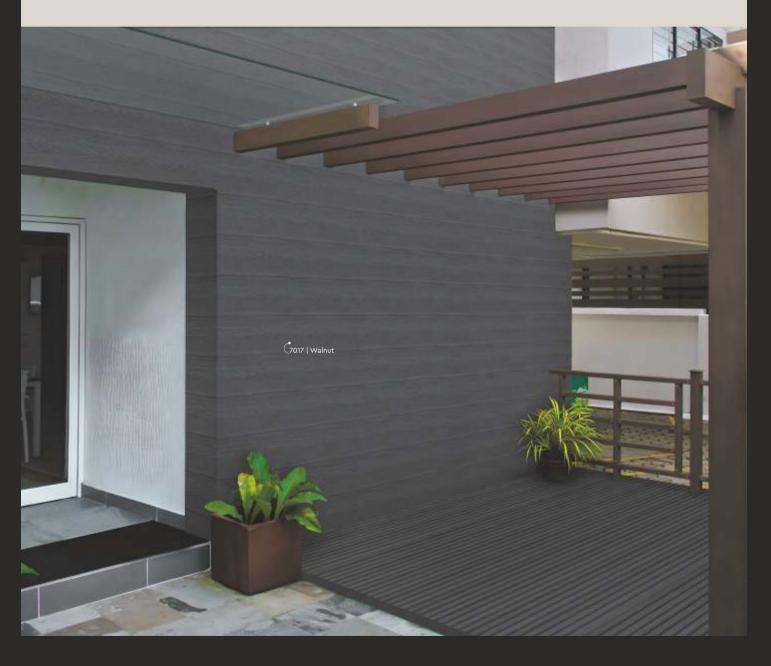

### DuraGuard

Duraguard by Tree plast WPC exterior is a high-performance protection coating designed for exterior walls. It offers excellent weather resistance and durability, ensuring long-lasting protection against harsh environmental conditions. The formulation is ideal for maintaining the aesthetic appeal of surfaces while providing a robust barrier against moisture and pollutants. It enhances the longevity of exterior finishes.