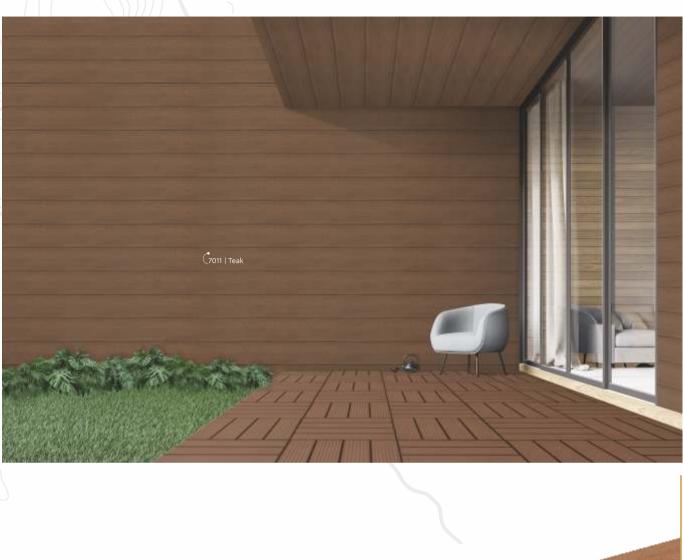

# DECKING

Tree plast decking is a convergence of aesthetics, exceptional durability & low maintenance to perfection. Our decking planks exhibit the appearance of pre-finished wood, with a weathering capability far greater than any natural timber. Resistant to fading, staining, scratching, fungus, splitting, cracking and rot, Tree plast deck planks unlike natural wood, do not require any maintenance of regular sanding, oiling, sealing or termite treatment.

Installed over an anti-corrosive aluminum framework with concealed fixtures and no exposed hardware, Tree plast decking is completely barefoot safe. A sustainable solution to wood decking, Tree plast decking is cost effective with low lifetime costs owing to no maintenance over its lifetime.