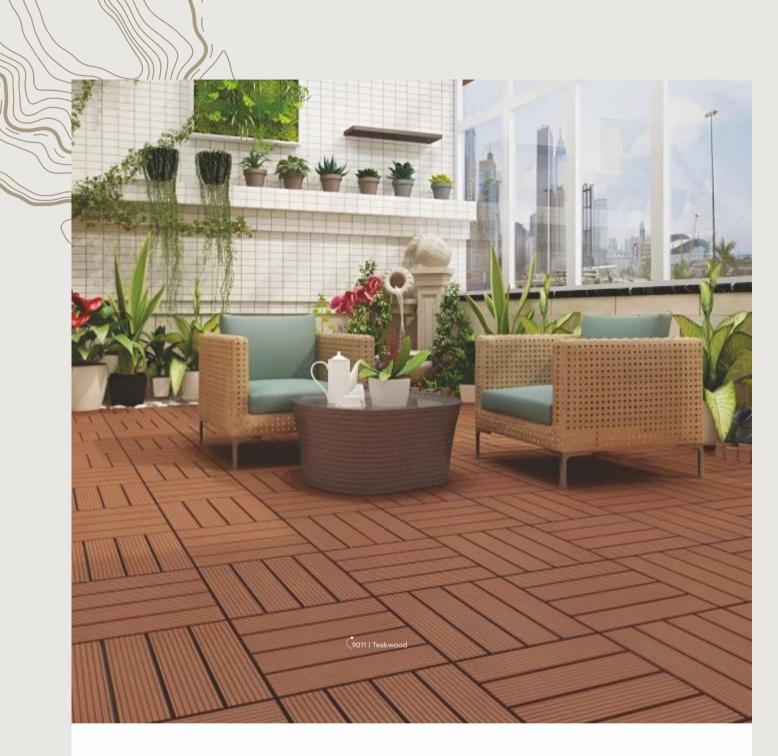

# **DECKING TILE**

Tree plast decking is a convergence of aesthetics, exceptional durability & low maintenance to perfection. Our decking planks exhibit the appearance of pre-finished wood, with a weathering capability far greater than any natural timber. Resistant to fading, staining, scratching, fungus, splitting, cracking and rot, Tree plast deck planks unlike natural wood, do not require any maintenance of regular sanding, oiling, sealing or termite treatment.

Tree plast decking is completely barefoot safe, A sustainable solution to wood decking, Tree plast decking is cost effective with low lifetime costs owing to no maintenance over its lifetime.

#### Applications

Low traffic covered and shaded spaces around poolsides, pathways, courtyards, terraces, balconies, extension decks, outdoor shower & wet areas.

SCAN QR TO VIEW E-CATALOGUE