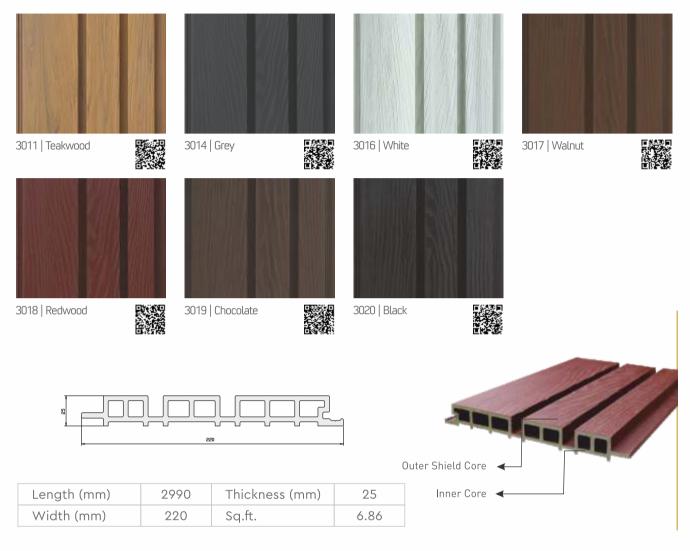

# CLADDING

Tree plast cladding epitomizes beauty & durability to perfection. Embodying the most natural premium wood aesthetics with unparalleled weathering capabilities for cladding, Tree plast panels retain their vibrant colours and finish of premium wood for an exceptionally long lifetime.

Tree plast cladding panels are the ideal architectural solution for facades, walls and ceilings creating an aesthetic, weather resistant and insulating envelope around the building to withstand weather extremes and increase the lifespan of the building's exterior.

Easy to install, interlocking panels with concealed fixtures, result in a seamless and perfect finish. Tree plast cladding panels UV stable, maintenance free and a low lifetime cost solution.

High weathering