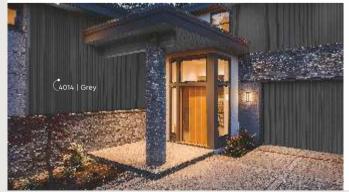

# CLADDING

Tree plast cladding epitomizes beauty & durability to perfection. Embodying the most natural premium wood aesthetics with unparalleled weathering capabilities for cladding, Tree plast panels retain their vibrant colours and finish of premium wood for an exceptionally long lifetime.

Tree plast cladding panels are the ideal architectural solution for facades, walls and ceilings creating an aesthetic, weather resistant and insulating envelope around the building to withstand weather extremes and increase the lifespan of the building's exterior.

Easy to install, interlocking panels with concealed fixtures, result in a seamless and perfect finish. Tree plast cladding panels UV stable, maintenance free and a low lifetime cost solution.

High weathering