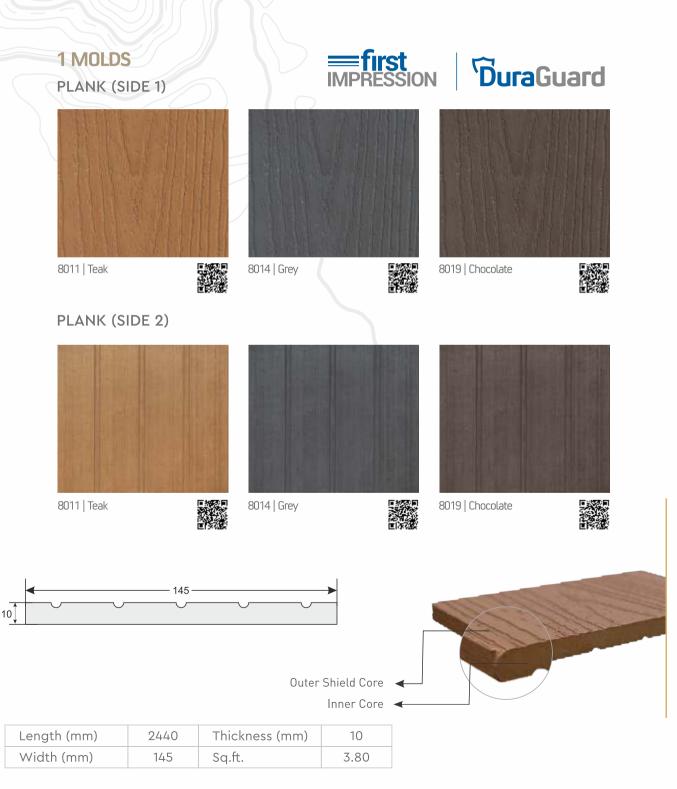

## PLANK

Tree plast Premium Quality Exterior WPC planks display exceptional natural wood looks and require no maintenance from painting or coatings. These UV and Weather Resistant Planks are highly durable and are the best alternative to natural wood, cement fibre planks, steel or other conventional materials for multiple exterior applications.

Natural wood Looks

Fire Retardent

Life

Environment

Friendly

Weather Proof

Impact Resistant

Anti Fading

Low Maintenance

High Strength

Anti Corrosive

Multiple Applications Flexibility