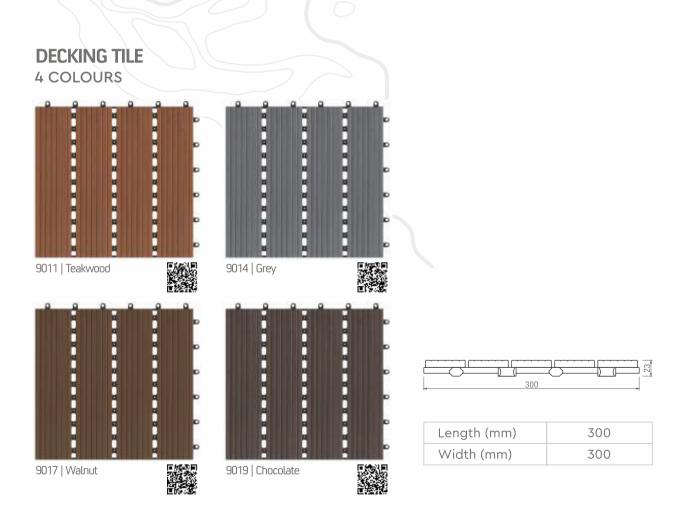

# **DECKING TILE**

Tree plast decking is a convergence of aesthetics, exceptional durability & low maintenance to perfection. Our decking planks exhibit the appearance of pre-finished wood, with a weathering capability far greater than any natural timber. Resistant to fading, staining, scratching, fungus, splitting, cracking and rot, Tree plast deck planks unlike natural wood, do not require any maintenance of regular sanding, oiling, sealing or termite treatment.

Tree plast decking is completely barefoot safe, A sustainable solution to wood decking, Tree plast decking is cost effective with low lifetime costs owing to no maintenance over its lifetime.

#### Applications

Low traffic covered and shaded spaces around poolsides, pathways, courtyards, terraces, balconies, extension decks, outdoor shower & wet areas.

SCAN QR TO VIEW E-CATALOGUE