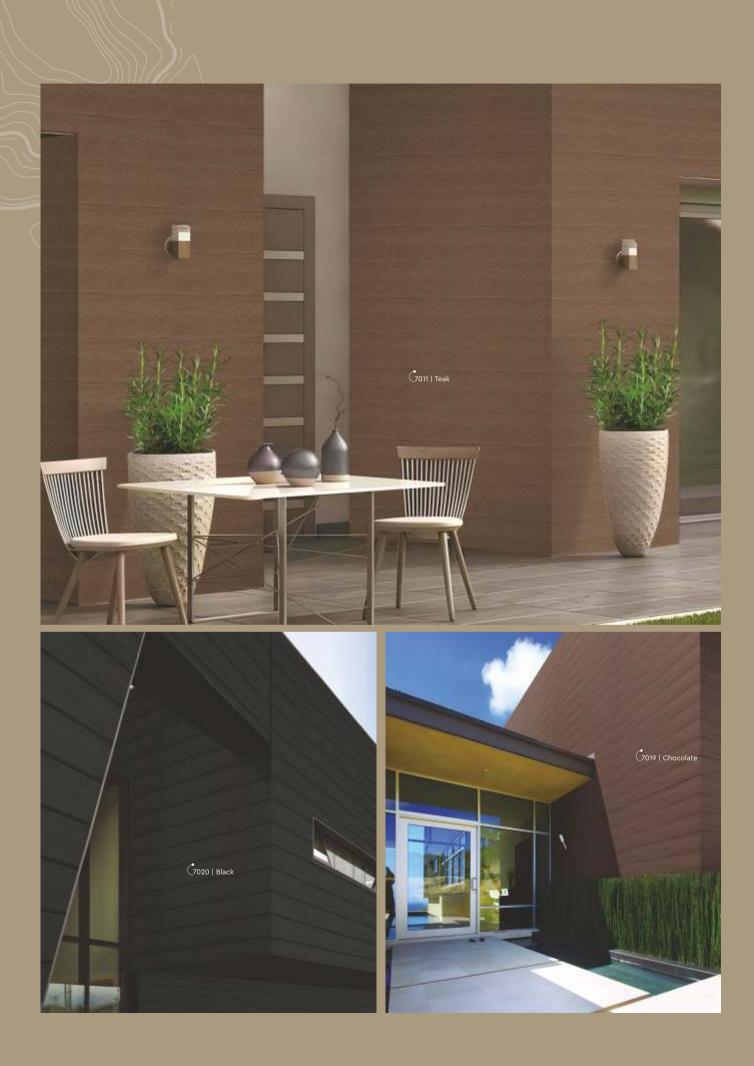

# CLADDING

Tree plast cladding epitomizes beauty & durability to perfection. Embodying the most natural premium wood aesthetics with unparalleled weathering capabilities for cladding, Tree plast panels retain their vibrant colours and finish of premium wood for an exceptionally long lifetime.

Tree plast cladding panels are the ideal architectural solution for facades, walls and ceilings creating an aesthetic, weather resistant and insulating envelope around the building to withstand weather extremes and increase the lifespan of the building's exterior.

Easy to install, interlocking panels with concealed fixtures, result in a seamless and perfect finish. Tree plast cladding panels UV stable, maintenance free and a low lifetime cost solution.

High weathering