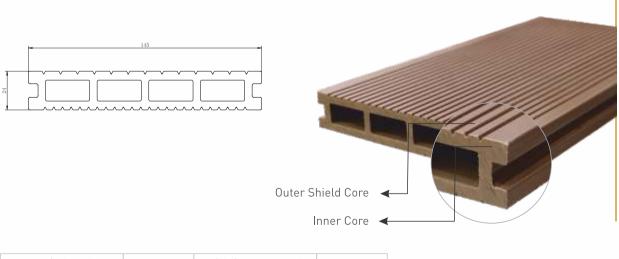

Natural wood looks

High weathering capability

Durable & long lasting

UV resistant & anti-fading

Barefoot safe

Low maintenance & costs

| Length (mm) | 2440 | Thickness (mm) | 24   |
|-------------|------|----------------|------|
| Width (mm)  | 145  | Sq.ft.         | 3.80 |

# DECKING

Tree plast decking is a convergence of aesthetics, exceptional durability & low maintenance to perfection. Our decking planks exhibit the appearance of pre-finished wood, with a weathering capability far greater than any natural timber. Resistant to fading, staining, scratching, fungus, splitting, cracking and rot, Tree plast deck planks unlike natural wood, do not require any maintenance of regular sanding, oiling, sealing or termite treatment.

Installed over an anti-corrosive aluminum framework with concealed fixtures and no exposed hardware, Tree plast decking is completely barefoot safe. A sustainable solution to wood decking, Tree plast decking is cost effective with low lifetime costs owing to no maintenance over its lifetime.