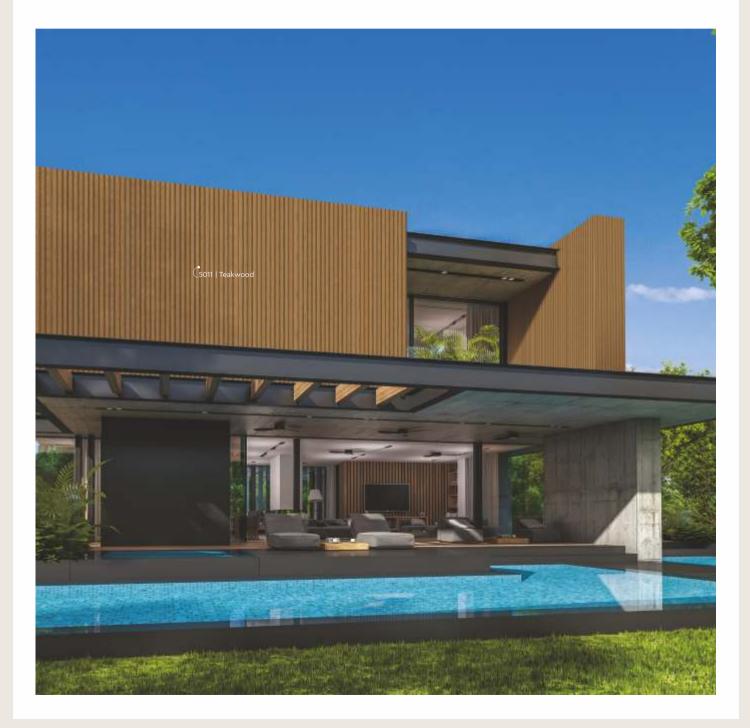

### DuraGuard

Duraguard by Tree plast WPC exterior is a high-performance protection coating designed for exterior walls. It offers excellent weather resistance and durability, ensuring long-lasting protection against harsh environmental conditions. The formulation is ideal for maintaining the aesthetic appeal of surfaces while providing a robust barrier against moisture and pollutants. It enhances the longevity of exterior finishes.

#### Applications

Balcony, deck, terraces and sit out railings, sunscreens, visual screens, partitions, duct & chute coverings, casings, vertical & horizontal louvers, suspended louvers, fencing & landscaping.

Termite Proof

Low

Maintenance

High

Strength

Anti Corrosive

Multiple Applications Flexibility

Tree plast louver (Fluted Panel) display high quality wood finishes for a choice of exterior and interior architectural options. Exhibiting natural wood colours and textures, Tree plast sections are far more weather resistant than natural wood or metals in exterior conditions.

Tree plast sections are exceptionally high strength and durable. They require very low maintenance with no painting, sealing, coating or termite treatment. Being anti-corrosive and weather resistant in humid and high salinity conditions, Tree plast is the perfect replacement for wood and metals offering higher flexibility for various design requirements.