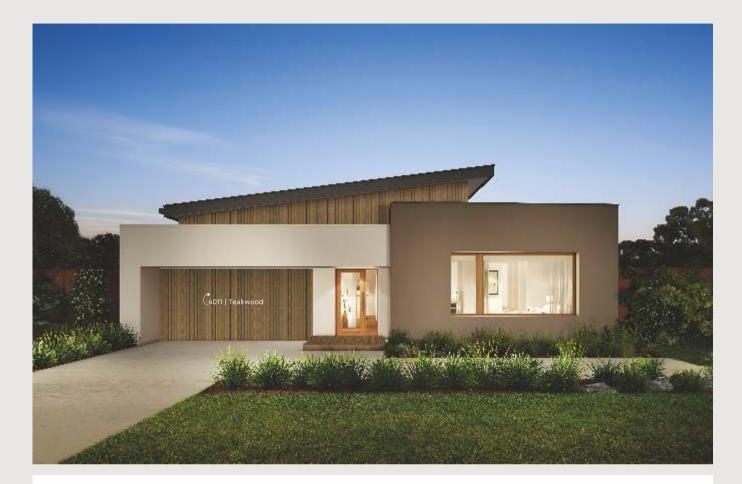

### DuraGuard

Duraguard by Tree plast WPC exterior is a high-performance protection coating designed for exterior walls. It offers excellent weather resistance and durability, ensuring long-lasting protection against harsh environmental conditions. The formulation is ideal for maintaining the aesthetic appeal of surfaces while providing a robust barrier against moisture and pollutants. It enhances the longevity of exterior finishes.