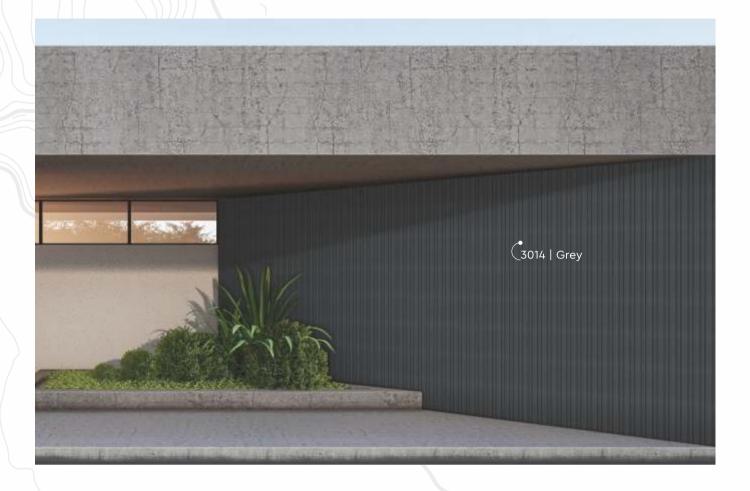

# CLADDING

Tree plast cladding epitomizes beauty & durability to perfection. Embodying the most natural premium wood aesthetics with unparalleled weathering capabilities for cladding, Tree plast panels retain their vibrant colours and finish of premium wood for an exceptionally long lifetime.

Tree plast cladding panels are the ideal architectural solution for facades, walls and ceilings creating an aesthetic, weather resistant and insulating envelope around the building to withstand weather extremes and increase the lifespan of the building's exterior.

Easy to install, interlocking panels with concealed fixtures, result in a seamless and perfect finish. Tree plast cladding panels UV stable, maintenance free and a low lifetime cost solution.

High weathering