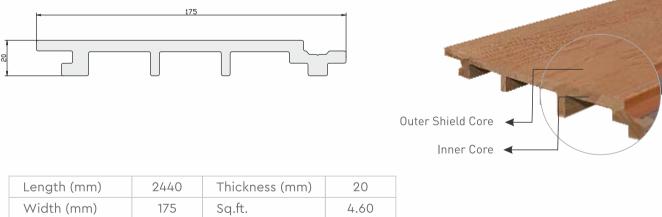

Natural wood looks

High weathering capability

Durable & long lasting

UV resistant & anti-fading

Barefoot safe

Low maintenance & costs

| Length (mm) | 2440 | Thickness (mm) | 24   |
|-------------|------|----------------|------|
| Width (mm)  | 145  | Sq.ft.         | 3.80 |