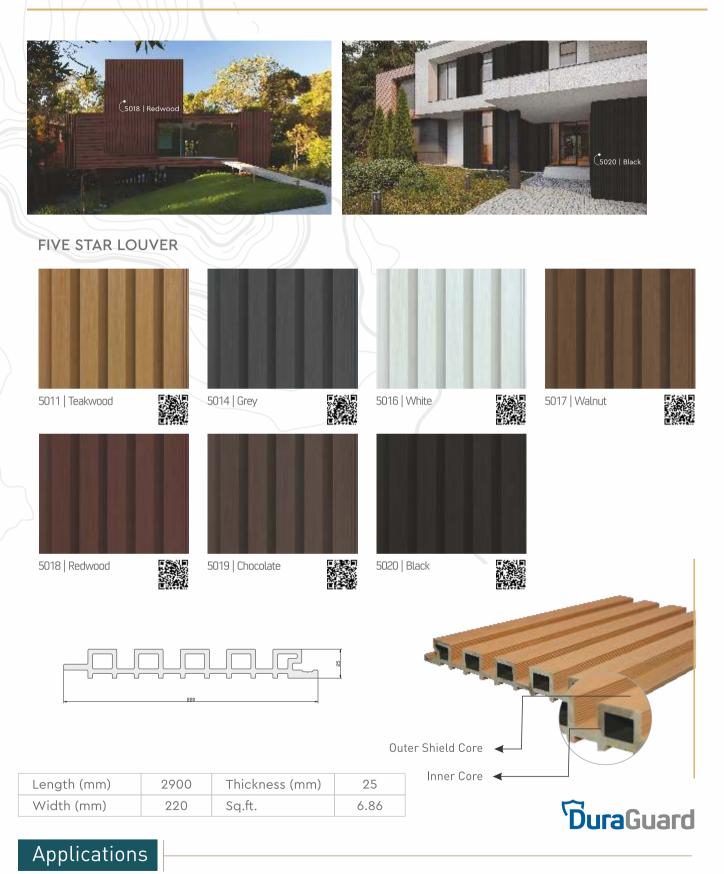

#### Applications

Balcony, deck, terraces and sit out railings, sunscreens, visual screens, partitions, duct & chute coverings, casings, vertical & horizontal louvers, suspended louvers, fencing & landscaping.

Termite Proof

Low

Maintenance

High

Strength

Anti Corrosive

Multiple Applications Flexibility

Tree plast louver (Fluted Panel) display high quality wood finishes for a choice of exterior and interior architectural options. Exhibiting natural wood colours and textures, Tree plast sections are far more weather resistant than natural wood or metals in exterior conditions.

Tree plast sections are exceptionally high strength and durable. They require very low maintenance with no painting, sealing, coating or termite treatment. Being anti-corrosive and weather resistant in humid and high salinity conditions, Tree plast is the perfect replacement for wood and metals offering higher flexibility for various design requirements.