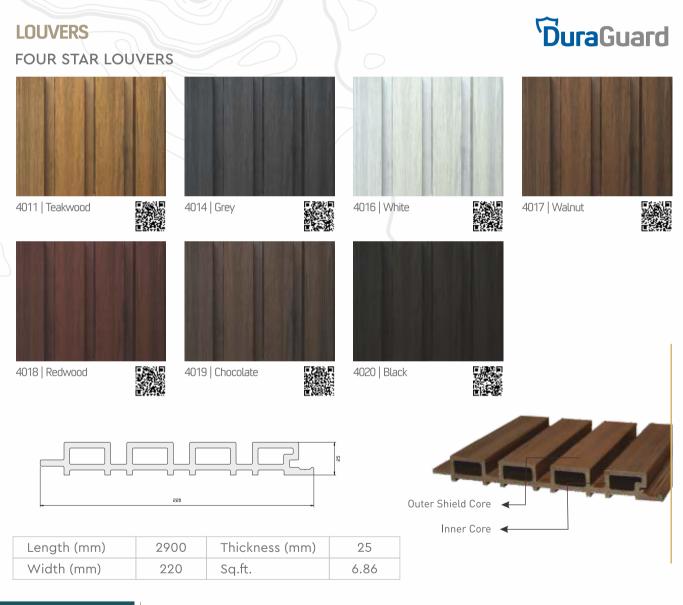

### DuraGuard

Duraguard by Tree plast WPC exterior is a high-performance protection coating designed for exterior walls. It offers excellent weather resistance and durability, ensuring long-lasting protection against harsh environmental conditions. The formulation is ideal for maintaining the aesthetic appeal of surfaces while providing a robust barrier against moisture and pollutants. It enhances the longevity of exterior finishes.

Termite Proof

Low

Maintenance

High

Strength

Anti Corrosive

Multiple Applications Flexibility

Tree plast louver (Fluted Panel) display high quality wood finishes for a choice of exterior and interior architectural options. Exhibiting natural wood colours and textures, Tree plast sections are far more weather resistant than natural wood or metals in exterior conditions.

Tree plast sections are exceptionally high strength and durable. They require very low maintenance with no painting, sealing, coating or termite treatment. Being anti-corrosive and weather resistant in humid and high salinity conditions, Tree plast is the perfect replacement for wood and metals offering higher flexibility for various design requirements.