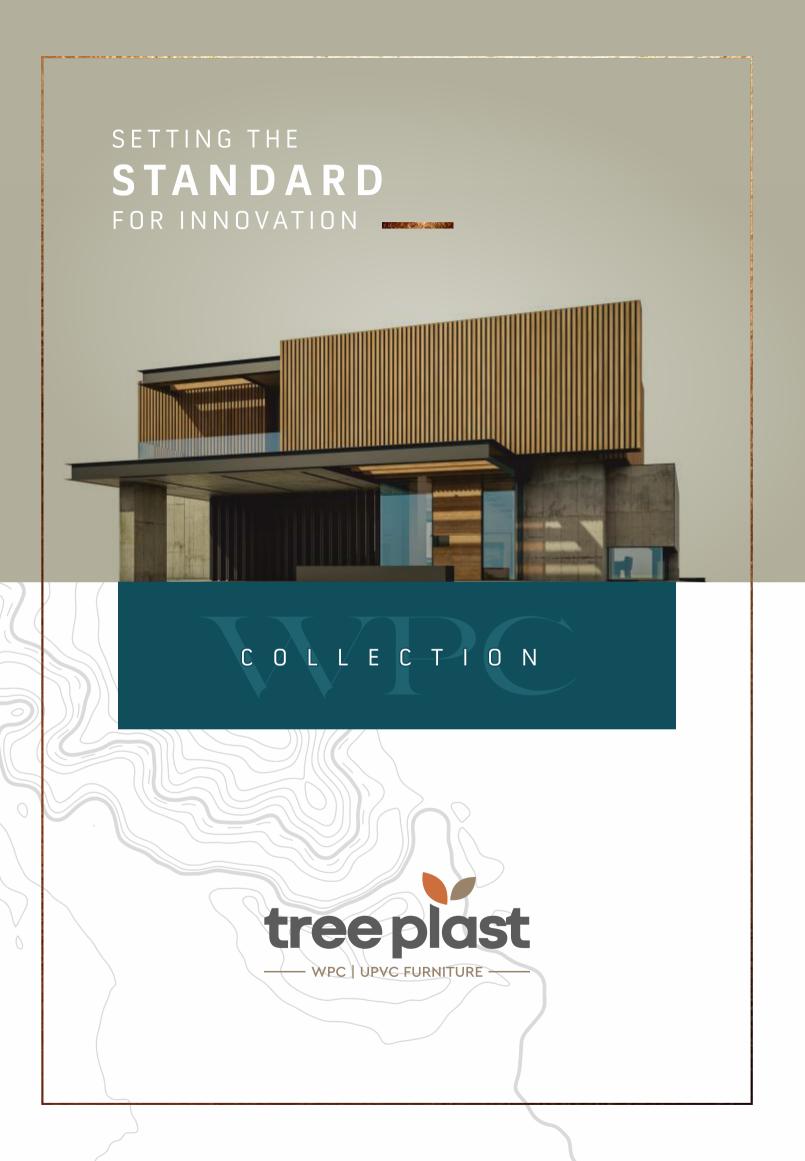

### INDIA'S MOST TRUSTED WPC

Tree plast WPC and UPVC furniture are highly trusted for their durability and style. Tree plast offers a wide range to choose from. WPC combines the natural look of wood with HDPE (High Density Polyethylene). WPC is known for its strength and weather resistance, durability and ideal for outdoor elevation.

Customers trust Tree plast for quality, innovative products and reliability. Tree plast WPC enhances aesthetics while ensuring functionality. Sustainability and eco-friendliness are key features of Tree plast WPC. These products options are popular among environmentally conscious consumers.