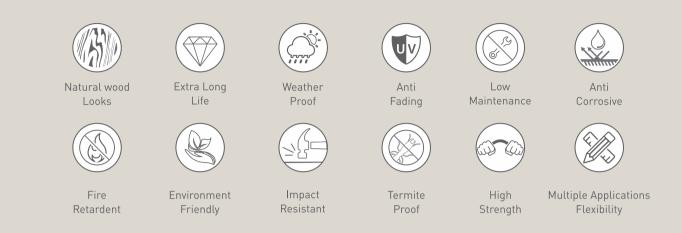

Natural wood looks

High weathering capability

Durable & long lasting

UV resistant & anti-fading

Barefoot safe

Low maintenance & costs

| Length (mm) | 2440 | Thickness (mm) | 24   |
|-------------|------|----------------|------|
| Width (mm)  | 145  | Sq.ft.         | 3.80 |

#### Applications

Exterior & outdoor decks, poolside, terraces, pathways, courtyards, patios, balconies, outdoor gyms, parks, children's play areas, industrial use.

Natural wood Looks

Fire Retardent

Extra Long Life

Environment Friendly

Weather Proof

Easy to install

Termite

Proof

Low Maintenance

High Strength

Anti Corrosive

Multiple Applications Flexibility