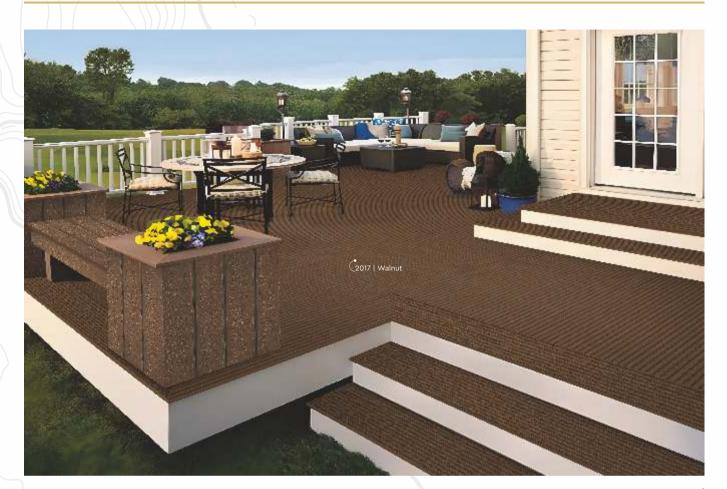

# DECKING

Tree plast decking is a convergence of aesthetics, exceptional durability & low maintenance to perfection. Our decking planks exhibit the appearance of pre-finished wood, with a weathering capability far greater than any natural timber. Resistant to fading, staining, scratching, fungus, splitting, cracking and rot, Tree plast deck planks unlike natural wood, do not require any maintenance of regular sanding, oiling, sealing or termite treatment.

Installed over an anti-corrosive aluminum framework with concealed fixtures and no exposed hardware, Tree plast decking is completely barefoot safe. A sustainable solution to wood decking, Tree plast decking is cost effective with low lifetime costs owing to no maintenance over its lifetime.

#### 2 MOLDS (O DECK) O DECK 5 COLOURS (SIDE 1)

2014 Grey

2017 Walnut

2019 Chocolate