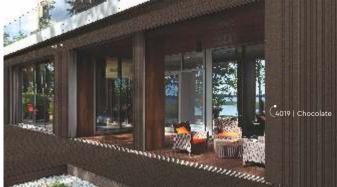

Termite Proof

Low

Maintenance

High

Strength

Anti Corrosive

Multiple Applications Flexibility

Tree plast louver (Fluted Panel) display high quality wood finishes for a choice of exterior and interior architectural options. Exhibiting natural wood colours and textures, Tree plast sections are far more weather resistant than natural wood or metals in exterior conditions.

Tree plast sections are exceptionally high strength and durable. They require very low maintenance with no painting, sealing, coating or termite treatment. Being anti-corrosive and weather resistant in humid and high salinity conditions, Tree plast is the perfect replacement for wood and metals offering higher flexibility for various design requirements.