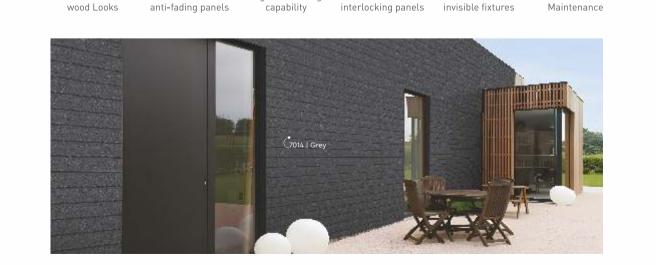

### DuraGuard

Duraguard by Tree plast WPC exterior is a high-performance protection coating designed for exterior walls. It offers excellent weather resistance and durability, ensuring long-lasting protection against harsh environmental conditions. The formulation is ideal for maintaining the aesthetic appeal of surfaces while providing a robust barrier against moisture and pollutants. It enhances the longevity of exterior finishes.