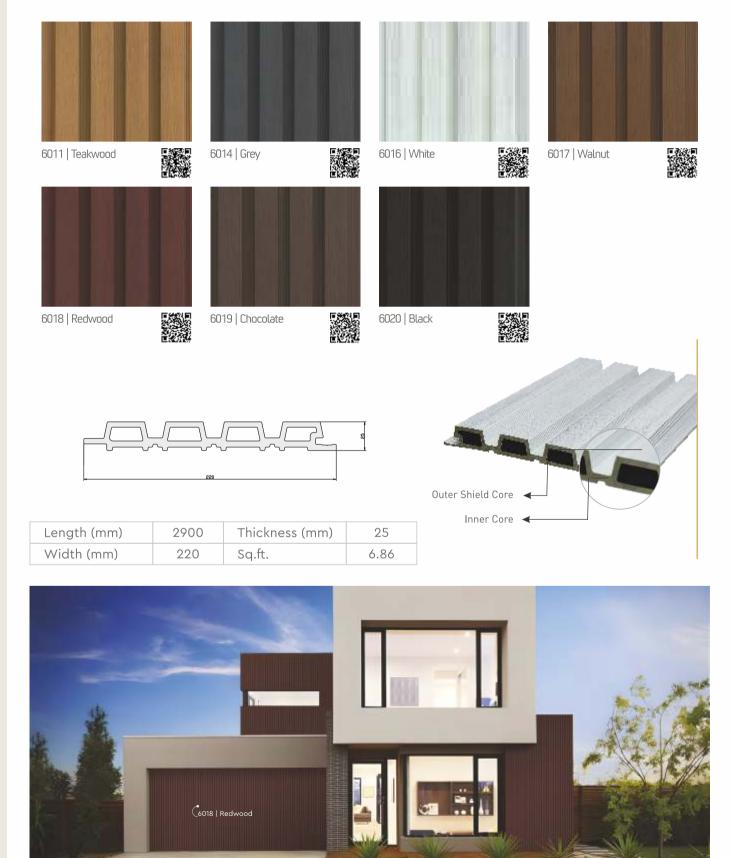

#### Applications

Balcony, deck, terraces and sit out railings, sunscreens, visual screens, partitions, duct & chute coverings, casings, vertical & horizontal louvers, suspended louvers, fencing & landscaping.

Termite Proof

Low

Maintenance

High

Strength

Anti Corrosive

Multiple Applications Flexibility

Tree plast louver (Fluted Panel) display high quality wood finishes for a choice of exterior and interior architectural options. Exhibiting natural wood colours and textures, Tree plast sections are far more weather resistant than natural wood or metals in exterior conditions.

Tree plast sections are exceptionally high strength and durable. They require very low maintenance with no painting, sealing, coating or termite treatment. Being anti-corrosive and weather resistant in humid and high salinity conditions, Tree plast is the perfect replacement for wood and metals offering higher flexibility for various design requirements.