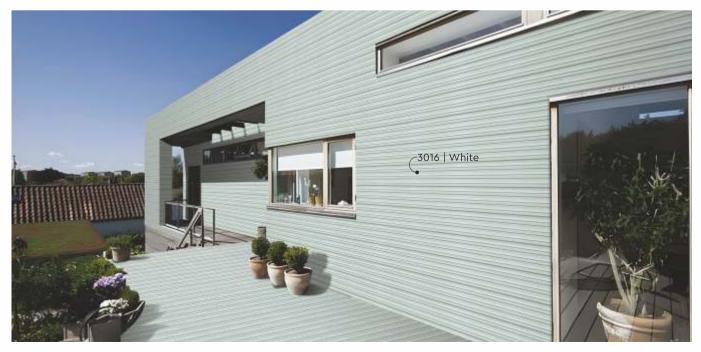

# CLADDING

Tree plast cladding epitomizes beauty & durability to perfection. Embodying the most natural premium wood aesthetics with unparalleled weathering capabilities for cladding, Tree plast panels retain their vibrant colours and finish of premium wood for an exceptionally long lifetime.

Tree plast cladding panels are the ideal architectural solution for facades, walls and ceilings creating an aesthetic, weather resistant and insulating envelope around the building to withstand weather extremes and increase the lifespan of the building's exterior.