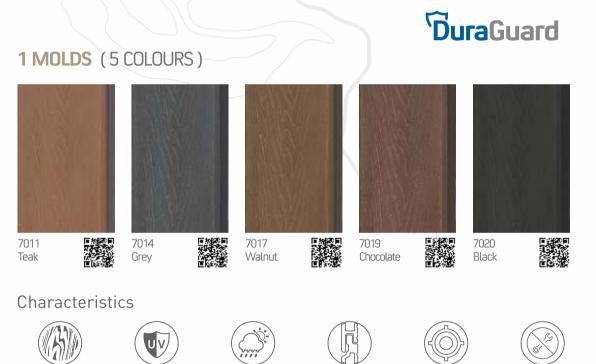

### DuraGuard

Duraguard by Tree plast WPC exterior is a high-performance protection coating designed for exterior walls. It offers excellent weather resistance and durability, ensuring long-lasting protection against harsh environmental conditions. The formulation is ideal for maintaining the aesthetic appeal of surfaces while providing a robust barrier against moisture and pollutants. It enhances the longevity of exterior finishes.

#### P R O D U C T R A N G E