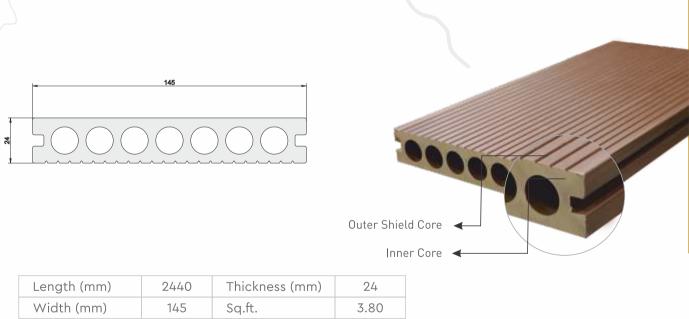

Natural wood looks

High weathering capability

Durable & long lasting

UV resistant & anti-fading

Barefoot safe

Low maintenance & costs

| Length (mm) | 2440 | Thickness (mm) | 24   |
|-------------|------|----------------|------|
| Width (mm)  | 145  | Sq.ft.         | 3.80 |

# DECKING

Tree plast decking is a convergence of aesthetics, exceptional durability & low maintenance to perfection. Our decking planks exhibit the appearance of pre-finished wood, with a weathering capability far greater than any natural timber. Resistant to fading, staining, scratching, fungus, splitting, cracking and rot, Tree plast deck planks unlike natural wood, do not require any maintenance of regular sanding, oiling, sealing or termite treatment.

Installed over an anti-corrosive aluminum framework with concealed fixtures and no exposed hardware, Tree plast decking is completely barefoot safe. A sustainable solution to wood decking, Tree plast decking is cost effective with low lifetime costs owing to no maintenance over its lifetime.