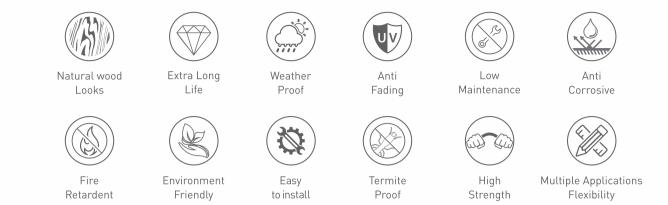

#### Applications

Exterior & outdoor decks, poolside, terraces, pathways, courtyards, patios, balconies, outdoor gyms, parks, children's play areas, industrial use.

Natural wood Looks

Fire Retardent

Extra Long Life

Environment Friendly

Weather Proof

Easy to install

Termite

Proof

Low Maintenance

High Strength

Anti Corrosive

Multiple Applications Flexibility

#### Characteristics

Natural wood Looks

Fire Retardent

Life

Environment

Friendly

Easy to install

Anti Fading

Termite Proof

Low

Maintenance

High

Strength

Anti Corrosive

Multiple Applications Flexibility

Tree plast louver (Fluted Panel) display high quality wood finishes for a choice of exterior and interior architectural options. Exhibiting natural wood colours and textures, Tree plast sections are far more weather resistant than natural wood or metals in exterior conditions.

#### LOUVERS HYPO LOUVER

Natural wood Looks

Fire Retardent

Extra Long Life

Environment Friendly

Weather Proof

Easy to install

Anti Fading

Termite Proof

High

Strength

Low Maintenance

Multiple Applications Flexibility

Anti

Corrosive