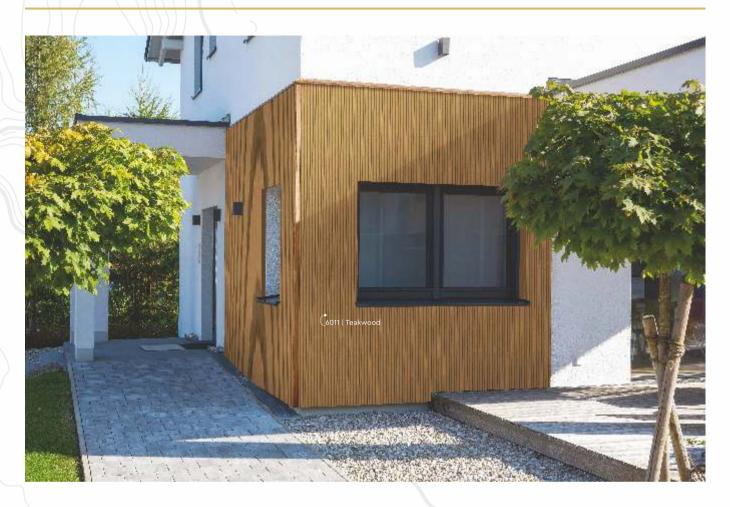

# CLADDING

Tree plast cladding epitomizes beauty & durability to perfection. Embodying the most natural premium wood aesthetics with unparalleled weathering capabilities for cladding, Tree plast panels retain their vibrant colours and finish of premium wood for an exceptionally long lifetime.

Tree plast cladding panels are the ideal architectural solution for facades, walls and ceilings creating an aesthetic, weather resistant and insulating envelope around the building to withstand weather extremes and increase the lifespan of the building's exterior.

Easy to install, interlocking panels with concealed fixtures, result in a seamless and perfect finish. Tree plast cladding panels UV stable, maintenance free and a low lifetime cost solution.

High weathering