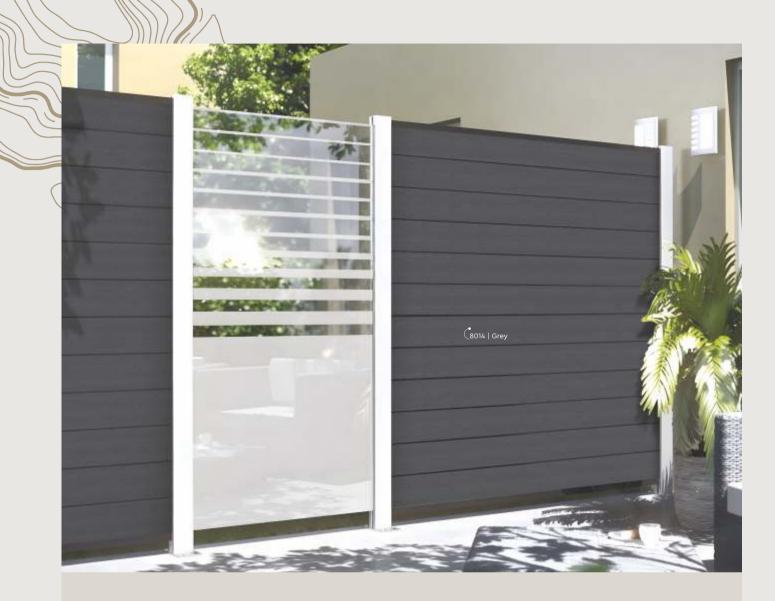

#### Applications

Balcony, deck, terraces and sit out railings, sunscreens, visual screens, partitions, duct & chute coverings, casings, vertical & horizontal louvers, suspended louvers, fencing & landscaping.

# Balcony, deck, terraces and sit out railings, sunscreens, visual screens, partitions, duct & chute coverings, casings, vertical & horizontal louvers, suspended louvers, fencing & landscaping.